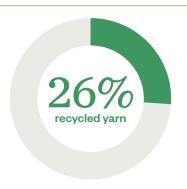

4

# **Specifications**

#### Seam slippage resistance (mm)

Warp: 1,00 Weft: 2,00

EN ISO 13936/2:2004

#### Abrasion resistance (End point)

35.000 EN ISO 12947-2:1998

### Abrasion resistance (change of aspect: 3000 cycles)

3-4 EN ISO 12947/4:1998 and EN 14465:2003 (Annex A)

### Pilling resistance

4-5 EN ISO 12945/2:2000

#### Lightfastness

5-6 EN ISO 105-B02:1998

### Care

#### Washing conditions







When confectioning or washing the sofa cover with velcro please attach a protective cloth.

Notes: Cotton & viscosa are materials whose fibres tend to shred. this effect is part of the fabric's nature.

Slight colour variations may occur from batch to batch.

# **Ignitability**

BS5852 Source 0 EN1021-Part 1:2006 CAL TB 117:2013 NFPA 260:2013

### **Environmental considerations**



### 15% Recycled CO 11% GRS recycled PET bottles

44% PES 20% CV 10% LI

# Life cycle analysis

Cradle to gate assessment. From raw material extraction to finished fabric: resources, yarn production and dyeing, fabric weaving and finishing, waste recycling.

#### **Carbon footprint**

 $3,95 \, {\rm kg\,CO_2\,eq/m} \atop {\rm 5,50\%\,less\,since\,2020}$ 

369,4 liters/m 0,91% less since 2020



UNIVERSITAT POLITÈCNICA DE CATALUNYA BARCELONATECH

Escola Superior d'Enginyeries Industrial, Aeroespacial i Audiovisual de Terrassa

Study realized in collaboration with UPC

# Methodology:

Life Cycle Analysis. ISO 14040 standard.

#### Database:

Own data, Ecoinvent 3.6 database and published data.

1 linear meters, 140 cm width.

Calculation methodology: ReCiPe Midpoint (H) 2016 v1.0 ReCiPe En