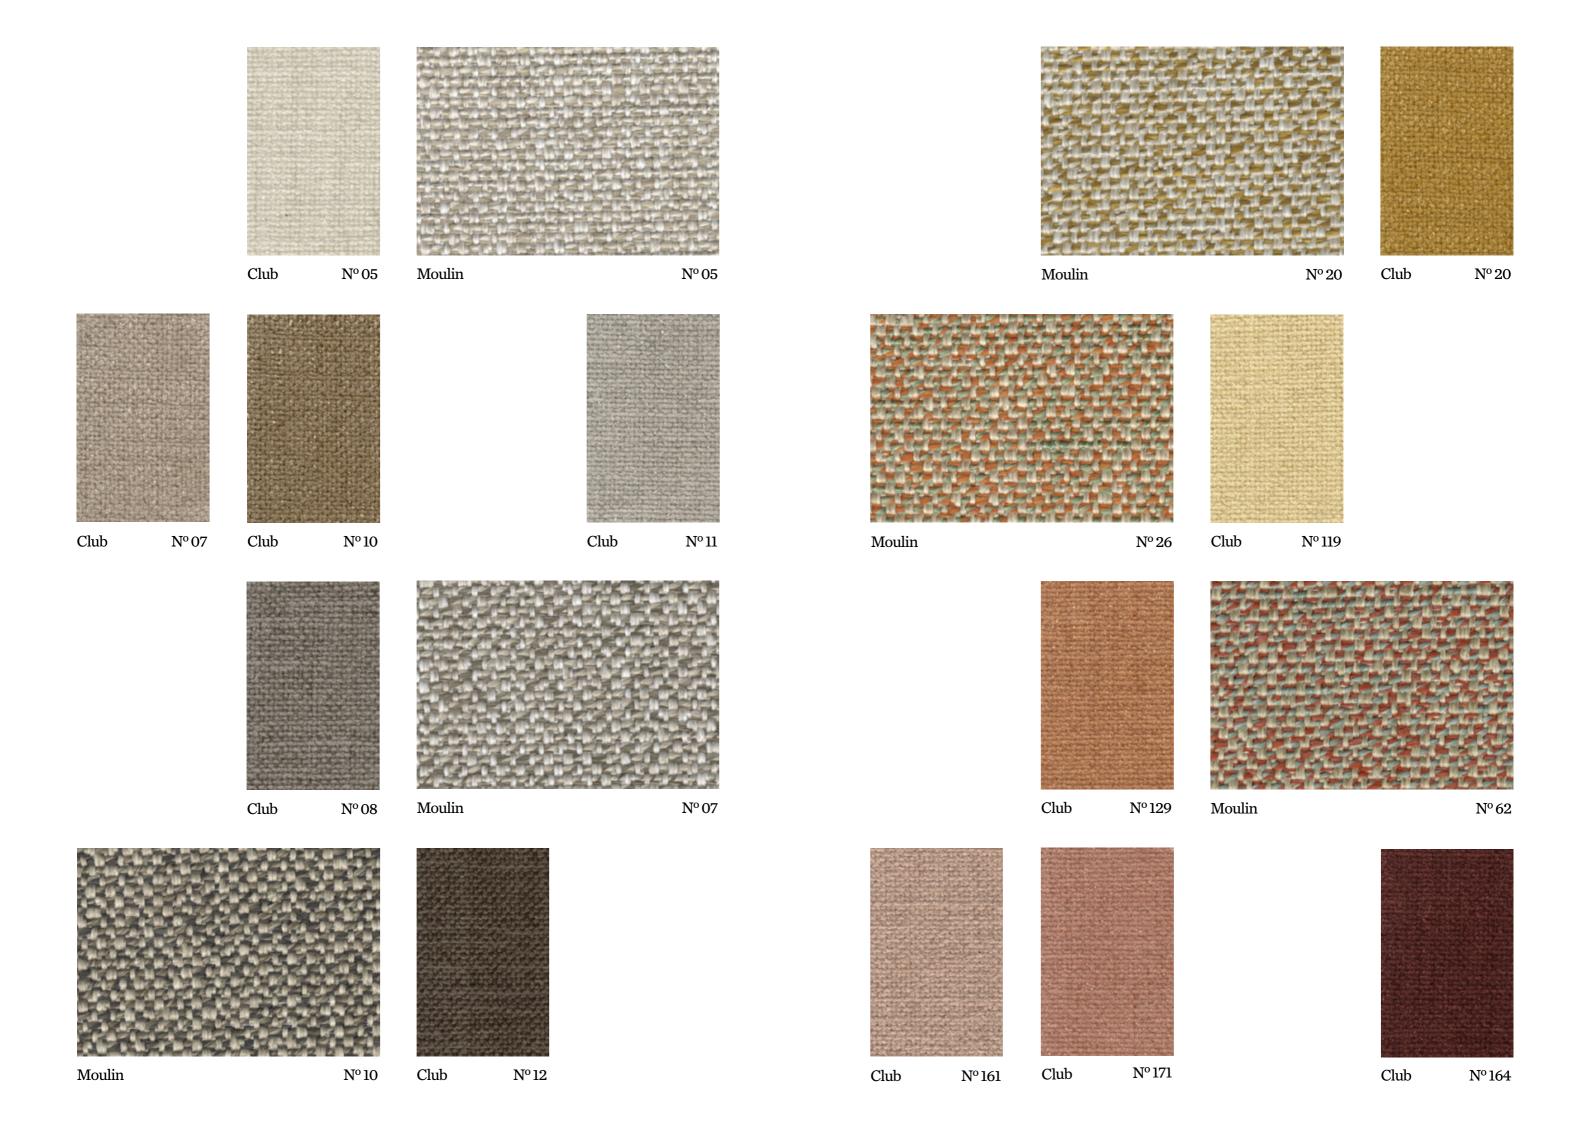

# Club

&

Moulin

crevin

# Club

Combining matte and shiny chenille, Club fuses sophistication and Mediterranean colours in an understated design language, while requiring minimal maintenance for a long, useful life.

# Moulin

It all starts with a particular yarn called *mouliné*, which combines multiple strands of threads. Composed of two differently coloured yarns, the two shades embrace each other to create an oscillating depth.

Nº 119

 $N^{o}38$ 

Club

5 years guarantee

Our bestseller Club is a compelling basic of our **PERFORMANCE+** family, with its irregular Jacquard pattern giving a subtle texture and natural feel.

| General Information                         | Specifications                                                     | Care                                                      |
|---------------------------------------------|--------------------------------------------------------------------|-----------------------------------------------------------|
| Composition 72%PES 13%PES REC 8%CO REC 7%CO | Abrasion resistance (End point)<br>80.000 EN ISO 12947-2:1998      | Washing conditions  → → → → → → → → → → → → → → → → → → → |
| <b>Width</b> 140 + 4cm                      | Abrasion resistance (Fully worn off)<br>30.000 EN ISO 12947-2:1998 |                                                           |
| Weight 529 gr/m2 ± 5 %                      | Pilling resistance 4-5 EN ISO 12945/2:2000                         |                                                           |
| 740 gr/lm ± 5 %                             | <b>Lightfastness 5-6</b> EN ISO 105-B02:1998 and 105 B02/A01:2002  |                                                           |
|                                             |                                                                    |                                                           |