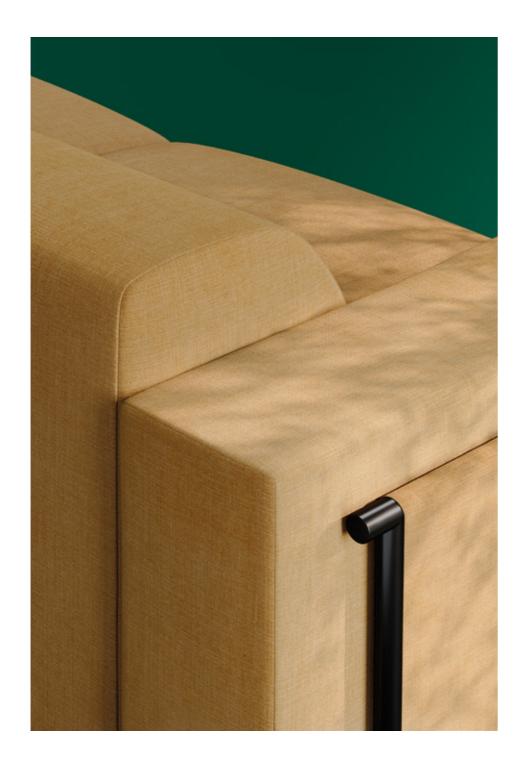

# Club

Combining matte and shiny chenille, Club fuses sophistication and Mediterranean colours in an understated design language, while requiring minimal maintenance for a long, useful life.

Nº 119

 $N^{o}38$ 

Club

5 years guarantee

Our bestseller Club is a compelling basic of our **PERFORMANCE+** family, with its irregular Jacquard pattern giving a subtle texture and natural feel.

| General Information                         | Specifications                                                     | Care                                                      |
|---------------------------------------------|--------------------------------------------------------------------|-----------------------------------------------------------|
| Composition 72%PES 13%PES REC 8%CO REC 7%CO | Abrasion resistance (End point)<br>80.000 EN ISO 12947-2:1998      | Washing conditions  → → → → → → → → → → → → → → → → → → → |
| <b>Width</b> 140 + 4cm                      | Abrasion resistance (Fully worn off)<br>30.000 EN ISO 12947-2:1998 |                                                           |
| Weight 529 gr/m2 ± 5 %                      | Pilling resistance 4-5 EN ISO 12945/2:2000                         |                                                           |
| 740 gr/lm ± 5 %                             | <b>Lightfastness 5-6</b> EN ISO 105-B02:1998 and 105 B02/A01:2002  |                                                           |
|                                             |                                                                    |                                                           |