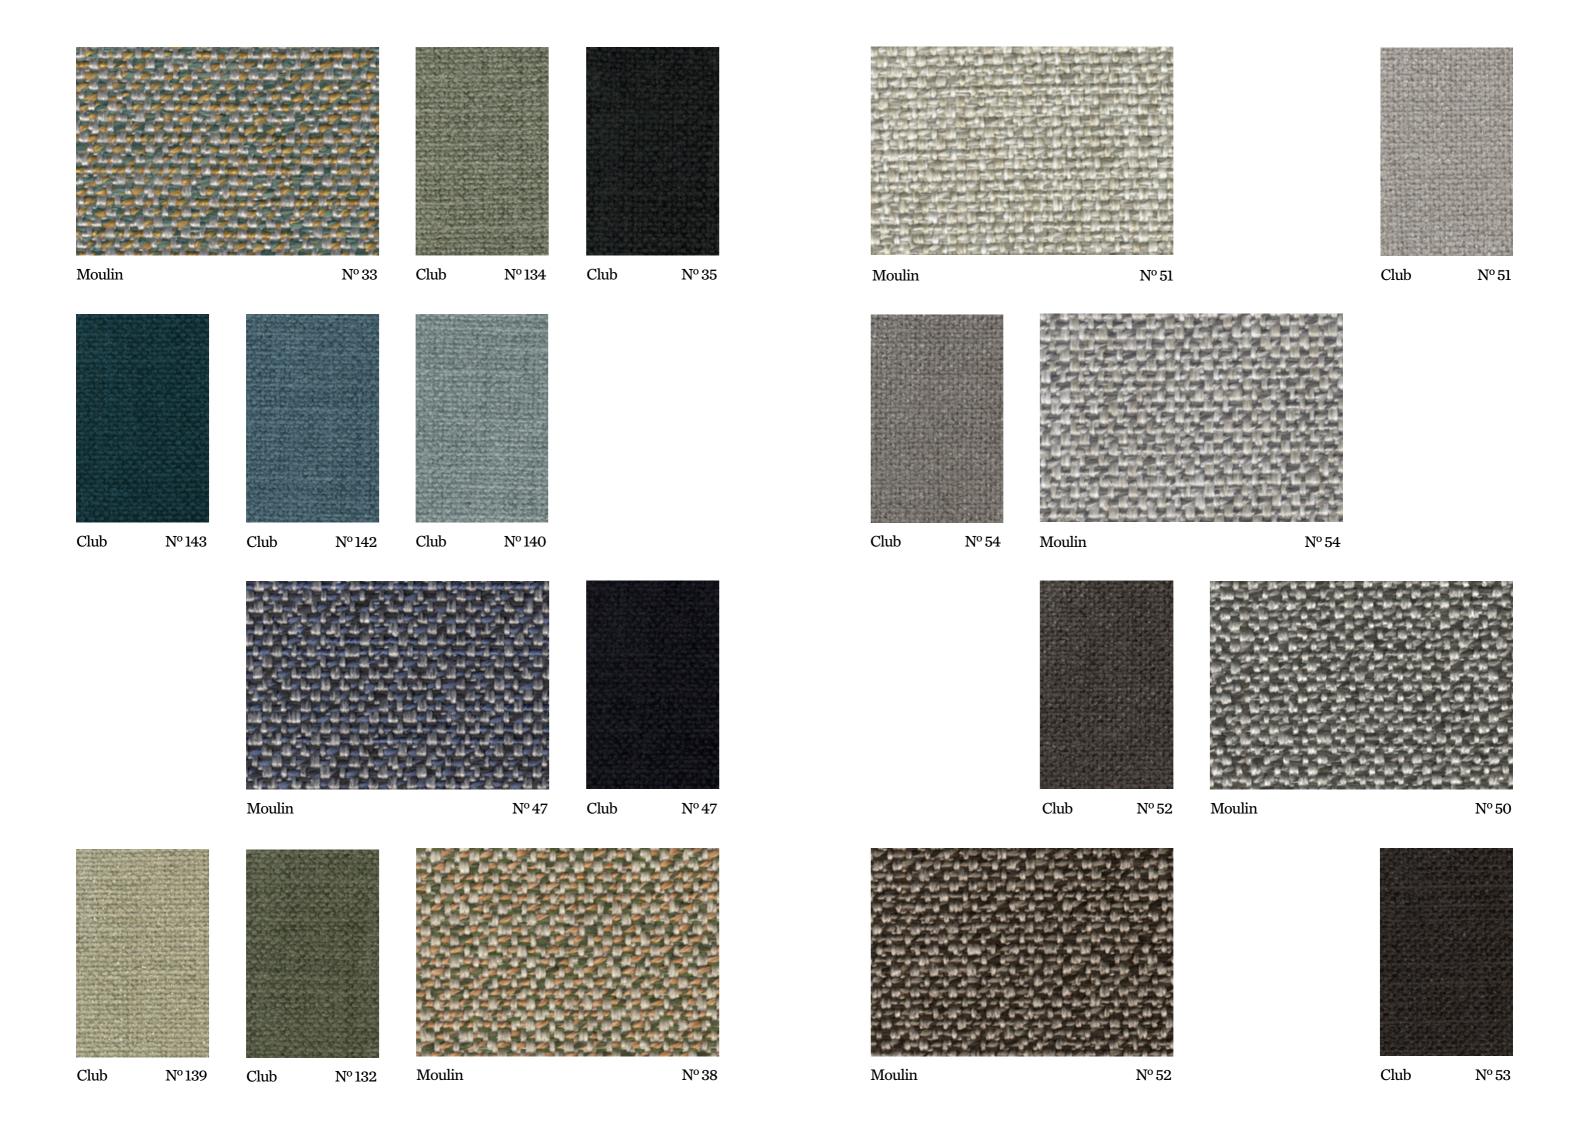

# Club

&

Moulin

crevin

# Club

Combining matte and shiny chenille, Club fuses sophistication and Mediterranean colours in an understated design language, while requiring minimal maintenance for a long, useful life.

# Moulin

It all starts with a particular yarn called *mouliné*, which combines multiple strands of threads. Composed of two differently coloured yarns, the two shades embrace each other to create an oscillating depth.

Nº 119

 $N^{o}38$ 

Club

5 years guarantee

Our bestseller Club is a compelling basic of our **PERFORMANCE+** family, with its irregular Jacquard pattern giving a subtle texture and natural feel.

| General Information                         | Specifications                                                     | Care                                                      |
|---------------------------------------------|--------------------------------------------------------------------|-----------------------------------------------------------|
| Composition 72%PES 13%PES REC 8%CO REC 7%CO | Abrasion resistance (End point)<br>80.000 EN ISO 12947-2:1998      | Washing conditions  → → → → → → → → → → → → → → → → → → → |
| <b>Width</b> 140 + 4cm                      | Abrasion resistance (Fully worn off)<br>30.000 EN ISO 12947-2:1998 |                                                           |
| Weight 529 gr/m2 ± 5 %                      | Pilling resistance 4-5 EN ISO 12945/2:2000                         |                                                           |
| 740 gr/lm ± 5 %                             | <b>Lightfastness 5-6</b> EN ISO 105-B02:1998 and 105 B02/A01:2002  |                                                           |
|                                             |                                                                    |                                                           |